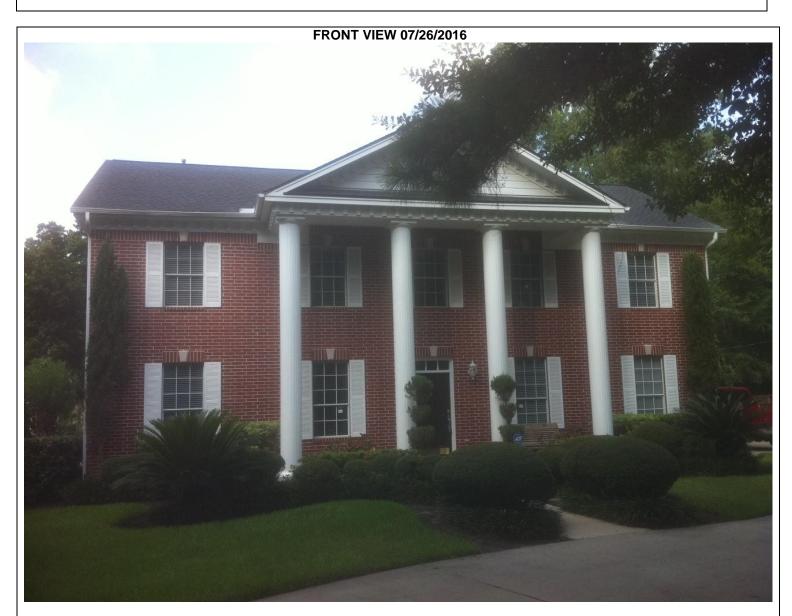

## Building Photographs See Instructions for Item A6.

| IMPORTANT: In these spaces, copy the corresponding                                                                    | FOR INSURANCE COMPANY USE |                |                      |
|-----------------------------------------------------------------------------------------------------------------------|---------------------------|----------------|----------------------|
| Building Street Address (including Apt., Unit, Suite, and/or Bldg. No.) or P.O. Route and Box No. 30911 CHELSIE PLACE |                           |                | Policy Number:       |
| City MAGNOLIA                                                                                                         | State TX                  | ZIP Code 77354 | Company NAIC Number: |

If using the Elevation Certificate to obtain NFIP flood insurance, affix at least 2 building photographs below according to the instructions for Item A6. Identify all photographs with date taken; "Front View" and "Rear View"; and, if required, "Right Side View" and "Left Side View." When applicable, photographs must show the foundation with representative examples of the flood openings or vents, as indicated in Section A8. If submitting more photographs than will fit on this page, use the Continuation Page.