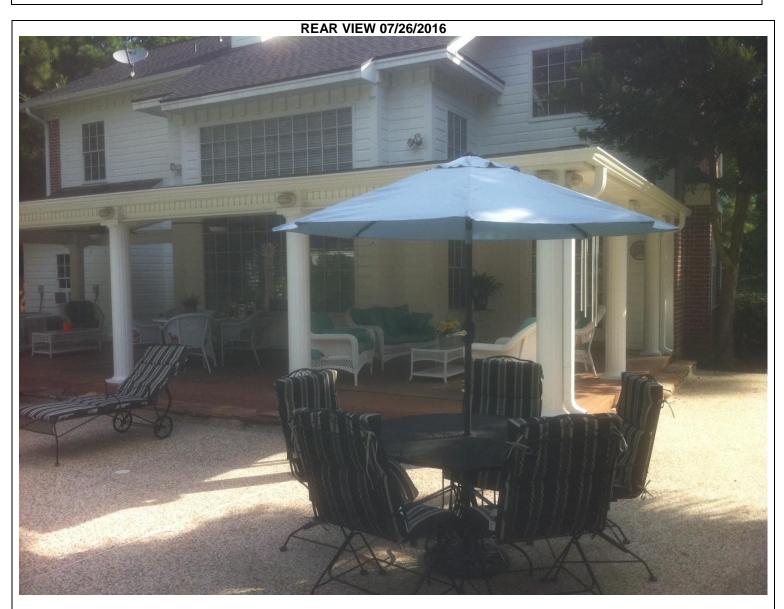

#### IMPORTANT: In these snaces convithe corresponding information from Section A

| IMPORTANT: In these spaces, copy the corresponding                                                                    | FOR INSURANCE COMPANY USE |                |                      |
|-----------------------------------------------------------------------------------------------------------------------|---------------------------|----------------|----------------------|
| Building Street Address (including Apt., Unit, Suite, and/or Bldg. No.) or P.O. Route and Box No. 30911 CHELSIE PLACE |                           |                | Policy Number:       |
| City MAGNOLIA                                                                                                         | State TX                  | ZIP Code 77354 | Company NAIC Number: |

If submitting more photographs than will fit on the preceding page, affix the additional photographs below. Identify all photographs with: date taken; "Front View" and "Rear View"; and, if required, "Right Side View" and "Left Side View." When applicable, photographs must show the foundation with representative examples of the flood openings or vents, as indicated in Section A8.